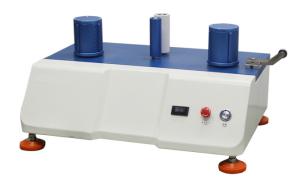

### High Speed

This High Speed Unwine Machine will accurately unwind the tape from a tape roll at high speed, to determine the change in force during the unwind, as well as the peel force, according to 55M D1000, AFEERA 4008, 1998 and PSTC-13 test procedures

## Machine

#### Features

- Rugged construction
- Powerful software, with automatic recording at 25, 50 and 75%
- Suitable for 3" cores, other core diameters on request also possible

#### **Technical details**

| Loadcell   | 10, 20 or 50 kg   |
|------------|-------------------|
| Accuracy   | O.1%              |
| Speed      | 0 - 122 m/min     |
| Sample     | max 75 x 300 mm   |
|            | OD on 75 mm cores |
| Dimensions | 50 x 40 x 30 cm   |
| Weight     | 27 kg             |
| Mains      | 220 V, 5A         |
|            |                   |